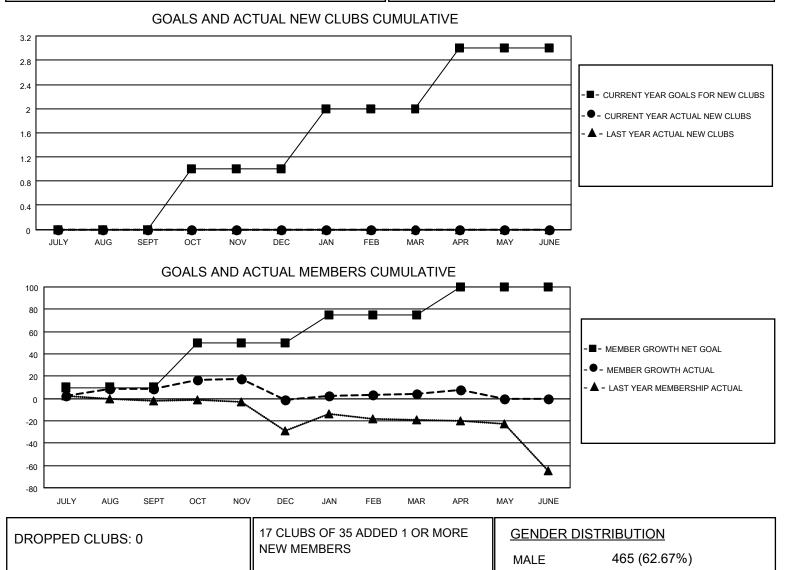

## LOCATION MICHIGAN

District 11 A1

Results as of: 4/30/2021

| Clubs                 |               |           |               | Members               |                        |                         |                                                    |
|-----------------------|---------------|-----------|---------------|-----------------------|------------------------|-------------------------|----------------------------------------------------|
| RESULTS FOR 2020-2021 |               |           |               | RESULTS FOR 2020-2021 |                        |                         |                                                    |
| QUARTER               | NEW CLUB GOAL | NEW CLUBS | DROPPED CLUBS | QUARTER MEM           | BER GROWTH NET<br>GOAL | MEMBER GROWTH<br>ACTUAL | DROPPED<br>MEMBERS ACTUAL<br>(including transfers) |
| JULY/AUG/SEPT         | 0             | 0         | 0             | JULY/AUG/SEPT         | 10                     | 28                      | 15                                                 |
| OCT/NOV/DEC           | 1             | 0         | 0             | OCT/NOV/DEC           | 40                     | 16                      | 24                                                 |
| JAN/FEB/MAR           | 1             | 0         | 0             | JAN/FEB/MAR           | 25                     | 16                      | 11                                                 |
| APR/MAY/JUNE          | 1             | 0         | 0             | APR/MAY/JUNE          | 25                     | 9                       | 4                                                  |